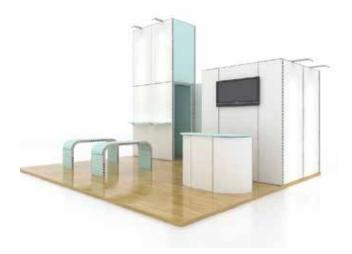

#### 10 x 10 CONFIGURATIONS

Modco Modular Display 10 x 10 booths are three-dimensional pre-designed exhibit configurations. Stylish and lively, these compact builds are exceptionally suited for tight floor spaces. Accessories such as shelves, lights, and countertops are available.