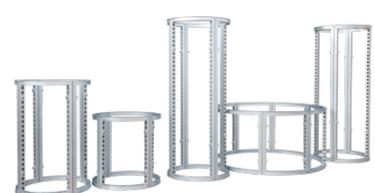

## CURVE YOUR INNOVATION

2.8

and and a second second

Break up the monotony and add some visual flair to your exhibit booth with our curved frames. Draw more attention to key areas of your booth to make it feel more dynamic and modern.