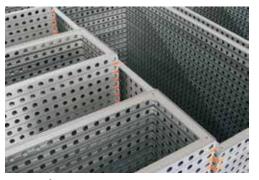

### CRAFTING YOUR VISION

Our frames are built from lightweight yet robust aluminum extrusions and connectors, forming the core structure. These extrusions come in diverse shapes and sizes, offering flexibility in design.

## ORIGINS

The system arose from a need for flexible exhibit design alternatives to traditional stick extrusions. Stick extrusions demanded much labor and time for assembly, restricting design flexibility and adaptability to different booth sizes. Modular frames, with lightweight aluminum framing and built-in connectors, solved these issues by enabling quick assembly and disassembly without specialized tools.