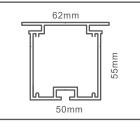

### CRAFTING YOUR VISION

Our frames are built from lightweight yet robust aluminum extrusions and connectors, forming the core structure. These extrusions come in diverse shapes and sizes, offering flexibility in design.

## ORIGINS

The system arose from a need for flexible exhibit design alternatives to traditional stick extrusions. Stick extrusions demanded much labor and time for assembly, restricting design flexibility and adaptability to different booth sizes. Modular frames, with lightweight aluminum framing and built-in connectors, solved these issues by enabling quick assembly and disassembly without specialized tools.