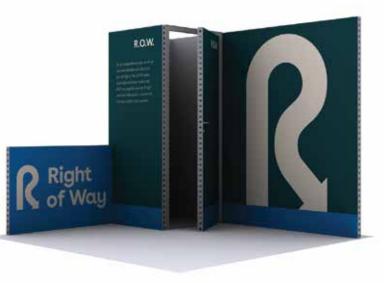

#### 10 x 10 CONFIGURATIONS

Modco Modular Display 10 x 10 booths are three-dimensional pre-designed exhibit configurations. Stylish and lively, these compact builds are exceptionally suited for tight floor spaces. Accessories such as shelves, lights, and countertops are available.