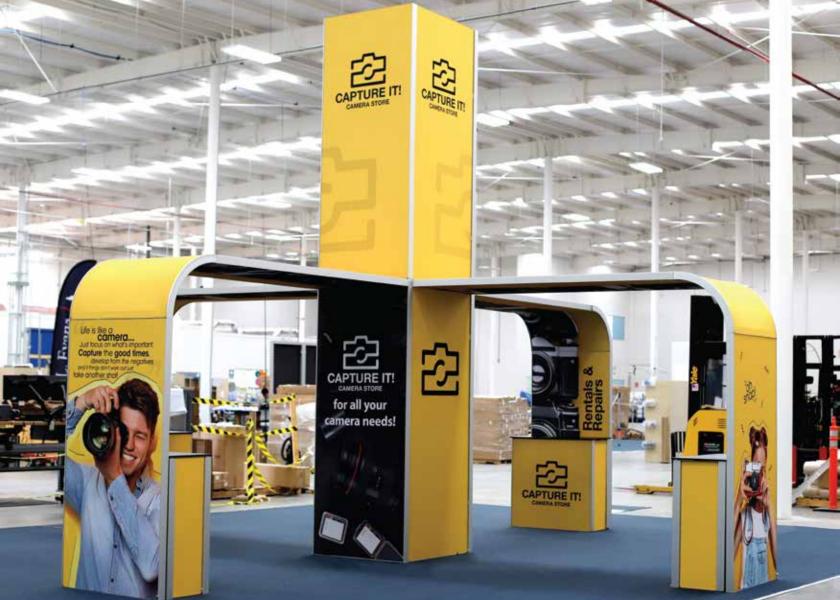

#### LARGE CONFIGURATIONS

A larger exhibit booth offers you ample space to showcase your brand, products, or services effectively. With room for custom displays and interactive experiences, you can attract more attention, host live presentations, and engage with visitors on a deeper level. The extra space also provides flexibility for networking and one-on-one interactions, enhancing your visibility and impact at the trade show