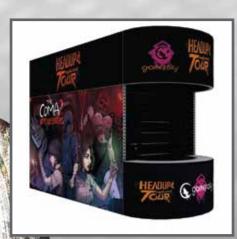

#### 10 x 10 CONFIGURATIONS

Modco Modular Display 10 x 10 booths are three-dimensional pre-designed exhibit configurations. Stylish and lively, these compact builds are exceptionally suited for tight floor spaces. Accessories such as shelves, lights, and countertops are available.