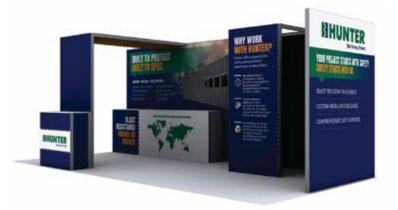

#### 10 x 10 CONFIGURATIONS

Modco Modular Display 10 x 10 booths are three-dimensional pre-designed exhibit configurations. Stylish and lively, these compact builds are exceptionally suited for tight floor spaces. Accessories such as shelves, lights, and countertops are available.