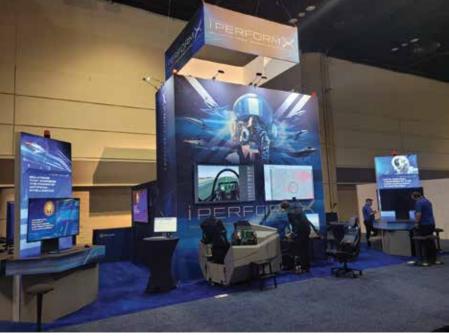

#### LARGE CONFIGURATIONS

A larger exhibit booth offers you ample space to showcase your brand, products, or services effectively. With room for custom displays and interactive experiences, you can attract more attention, host live presentations, and engage with visitors on a deeper level. The extra space also provides flexibility for networking and one-on-one interactions, enhancing your visibility and impact at the trade show