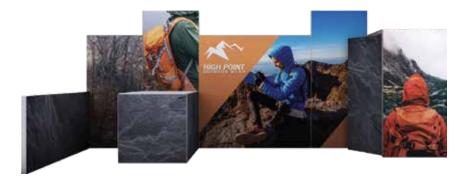

### CRAFTING YOUR VISION

Our frames are built from lightweight yet robust aluminum extrusions and connectors, forming the core structure. These extrusions come in diverse shapes and sizes, offering flexibility in design.

## ORIGINS

The system arose from a need for flexible exhibit design alternatives to traditional stick extrusions. Stick extrusions demanded much labor and time for assembly, restricting design flexibility and adaptability to different booth sizes. Modular frames, with lightweight aluminum framing and built-in connectors, solved these issues by enabling quick assembly and disassembly without specialized tools.

Modco frame systems offer the world of exhibit construction a modular aluminum framing solution.