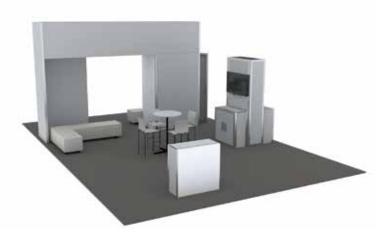

#### 10 x 10 CONFIGURATIONS

Modco Modular Display 10 x 10 booths are three-dimensional pre-designed exhibit configurations. Stylish and lively, these compact builds are exceptionally suited for tight floor spaces. Accessories such as shelves, lights, and countertops are available.