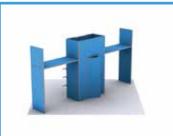

#### 20 x 10 CONFIGURATIONS

20 x 10 booth spaces are the most popular due to the open spacious area. Our Modco 20 x 10 configurations are designed for free flowing traffic of guests while maintaining a beautiful exhibit space that continues to impress the crowds.