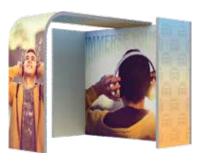

for flexible exhibit design alternatives to traditional stick extrusions. Stick extrusions demanded much labor and time for assembly, restricting design flexibility and adaptability to different booth sizes. Modular frames, with lightweight aluminum framing and built-in connectors, solved these issues by enabling quick assembly and disassembly without specialized tools.









Modco frame systems offer the world of exhibit construction a modular aluminum framing solution.

### PRINTING SOLUTIONS













### FULL IN-HOUSE FINISHING

## CURVE YOUR INNOVATION



2.8

and and a second second



Break up the monotony and add some visual flair to your exhibit booth with our curved frames. Draw more attention to key areas of your booth to make it feel more dynamic and modern.

Velociti



















13

Ter



## MODCO

#### 10 x 10 CONFIGURATIONS

Modco Modular Display 10 x 10 booths are three-dimensional pre-designed exhibit configurations. Stylish and lively, these compact builds are exceptionally suited for tight floor spaces. Accessories such as shelves, lights, and countertops are available.



# MODCO

#### 20 x 10 CONFIGURATIONS

20 x 10 booth spaces are the most popular due to the open spacious area. Our Modco 20 x 10 configurations are designed for free flowing traffic of guests while maintaining a beautiful exhibit space that continues to impress the crowds.





# MODCO

#### LARGE CONFIGURATIONS

A larger exhibit booth offers you ample space to showcase your brand, products, or services effectively. With room for custom displays and interactive experiences