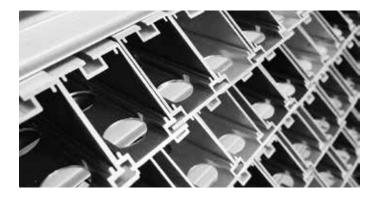

### CRAFTING YOUR VISION

Our frames are built from lightweight yet robust aluminum extrusions and connectors, forming the core structure. These extrusions come in diverse shapes and sizes, offering flexibility in design.

## ORIGINS

The system arose from a need for flexible exhibit design alternatives to traditional stick extrusions. Stick extrusions demanded much labor and time for assembly, restricting design flexibility and adaptability to different booth sizes. Modular frames, with lightweight aluminum framing and built-in connectors, solved these issues by enabling quick assembly and disassembly without specialized tools.

Modco frame systems offer the world of exhibit construction a modular aluminum framing solution.