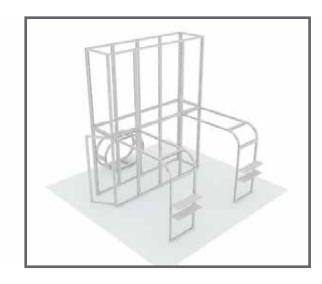

#### 10 x 10 CONFIGURATIONS

Modco Modular Display 10 x 10 booths are three-dimensional pre-designed exhibit configurations. Stylish and lively, these compact builds are exceptionally suited for tight floor spaces. Accessories such as shelves, lights, and countertops are available.