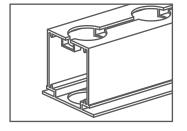

### CRAFTING YOUR VISION

Our frames are built from lightweight yet robust aluminum extrusions and connectors, forming the core structure. These extrusions come in diverse shapes and sizes, offering flexibility in design.

## ORIGINS

The system arose from a need for flexible exhibit design alternatives to traditional stick extrusions. Stick extrusions demanded much labor and time for assembly, restricting design flexibility and adaptability to different booth sizes. Modular frames, with lightweight aluminum framing and built-in connectors, solved these issues by enabling quick assembly and disassembly without specialized tools.