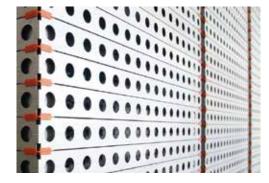

### CRAFTING YOUR VISION

Our frames are built from lightweight yet robust aluminum extrusions and connectors, forming the core structure. These extrusions come in diverse shapes and sizes, offering flexibility in design.

## ORIGINS

The system arose from a need for flexible exhibit design alternatives to traditional stick extrusions. Stick extrusions demanded much labor and time for assembly, restricting design flexibility and adaptability to different booth sizes. Modular frames, with lightweight aluminum framing and built-in connectors, solved these issues by enabling quick assembly and disassembly without specialized tools.