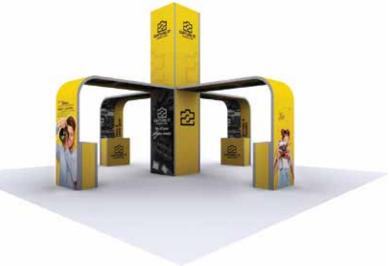

#### LARGE CONFIGURATIONS

A larger exhibit booth offers you ample space to showcase your brand, products, or services effectively. With room for custom displays and interactive experiences, you can attract more attention, host live presentations, and engage with visitors on a deeper level. The extra space also provides flexibility for networking and one-on-one interactions, enhancing your visibility and impact at the trade show