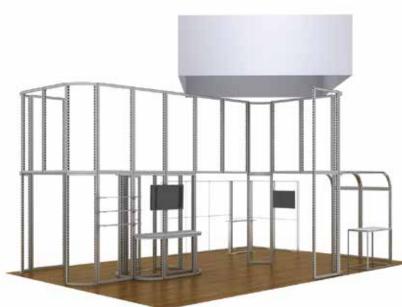

## ORIGINS

The system arose from a need for flexible exhibit design alternatives to traditional stick extrusions. Stick extrusions demanded much labor and time for assembly, restricting design flexibility and adaptability to different booth sizes. Modular frames, with lightweight aluminum framing and built-in connectors, solved these issues by enabling quick assembly and disassembly without specialized tools.

Modco frame systems offer the world of exhibit construction a modular aluminum framing solution.