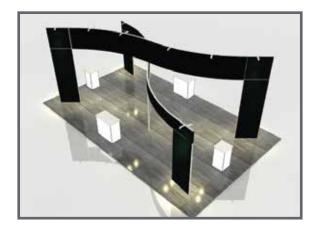

## CURVE YOUR INNOVATION

2.8

and and a second second

Break up the monotony and add some visual flair to your exhibit booth with our curved frames. Draw more attention to key areas of your booth to make it feel more dynamic and modern.