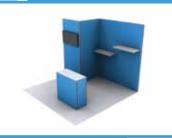

#### 10 x 10 CONFIGURATIONS

Modco Modular Display 10 x 10 booths are three-dimensional pre-designed exhibit configurations. Stylish and lively, these compact builds are exceptionally suited for tight floor spaces. Accessories such as shelves, lights, and countertops are available.