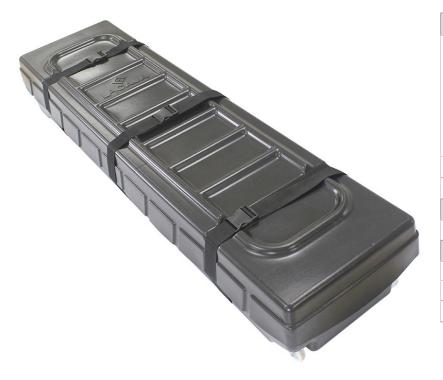

## PRODUCT DESCRIPTION

La Caja (pronounced "la ca-ha") is a hard, molded plastic carry case with wheels, shaped and developed to transport a 10' x 10' canopy more easily. Grip the soft handle to push or pull La Caja as it smoothly maneuvers through narrow paths. Its rectangle shape and inset wheels make it easy to stack or pack, fitting in spaces a rounded hard case won't. The two-piece box has luggage straps with clip buckle ends that wrap around the closed case and lock in place, secured in the harness slots.