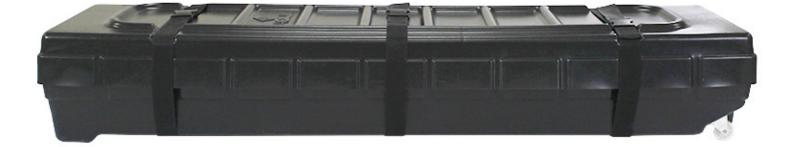

## PRODUCT DESCRIPTION

La Caja (pronounced "la ca-ha") is a hard, molded plastic carry case with wheels, shaped and developed to transport a 10' x 10' canopy more easily. Grip the soft handle to push or pull La Caja as it smoothly maneuvers through narrow paths. Its rectangle shape and inset wheels make it easy to stack or pack, fitting in spaces a rounded hard case won't. The two-piece box has luggage straps with clip buckle ends that wrap around the closed case and lock in place, secured in the harness slots.