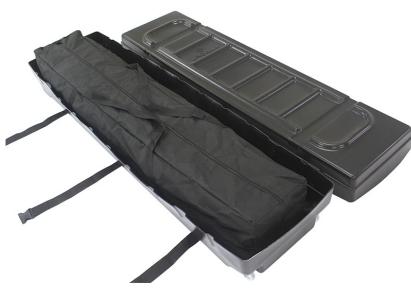

## PRODUCT DESCRIPTION

La Caja (pronounced "la ca-ha") is a hard, molded plastic carry case with wheels, shaped and developed to transport a 10' x 10' canopy more easily. Grip the soft handle to push or pull La Caja as it smoothly maneuvers through narrow paths. Its rectangle shape and inset wheels make it easy to stack or pack, fitting in spaces a rounded hard case won't. The two-piece box has luggage straps with clip buckle ends that wrap around the closed case and lock in place, secured in the harness slots.